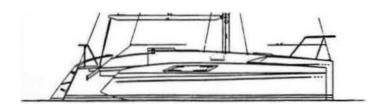

## TRI-STAR 24

TRAILERABLE MODEL OPTIONAL INCLUDED IN PLANS

LOA 24' LWL 23'9"
DRAFT MAIN HULL 19"
DISPLACEMENT 2450#

BEAM 17'/16'8" SAIL AREA 386 ft/sq DRAWING DAGGER BOARDS DOWN 36" USEFUL LOAD 1300#

Tri-Star 24 maximum design concept begins with a full length water line, in harmony with Tri-Star 24 performance sail plan and buoyant amae, a full battened man is optional. Tri-Star 24 flush deck design gives you the comfort of a spacious deck that is easy to move about on. A roomy cockpit to make sailing leisurable and enjoyable in all sailing conditions. Tri-Star's flush deck unitized construction gives double berth accommodations in the wings not found on any design it's size, but don't try to sit up in them. The main hull is comfortably set up with a full galley and either "Tri-Star four place dinette• or a two place dinette and settee may be installed. Head room in the main bull galley is 5'5" with the hatch closed and 6'4" head room with the "Pop Top" hatch that has removable side curtains for all weather enjoyment. There is a large passage forward, where there may be double berth with a water closet under. Aft under the cockpit there may be a berth or a light inboard installed.

Tri-Star 24, a design that encompasses all the features that make a fast, comfortable and enjoyable mini/large Trimaran. Happy Building and Sailing.