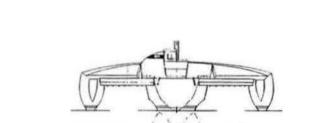

17', the hinging making the two inch difference per side.

Tri-Star 24 now has two options to make its <u>accommodations</u> <u>unsurpassed</u> for a design of her size. First, there is the UNDER WING FLARE ad ng enjoyable and functional space to the interior accommodations. Second, there is the CABIN MODEL option which gives you a 24' tri with 6'1" headroom without breaking up Tri-Star 24 flush deck and its flowing lines.