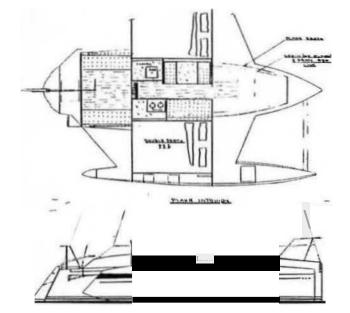

## TRI-STAR 24

TRAILERABLE MODEL OPTIONAL INCLUDED IN PLANS

LOA 24' LWL 23'9"
DRAFT MAIN HULL 19"
DISPLACEMENT 2450#

BEAM 17'/16'8" SAIL AREA 386 ft/sq DRAWING DAGGER BOARDS DOWN 36" USEFUL LOAD 1300#

Tri-Star 24 maximum design concept begins with a full length water line, in harmony with Tri-Star 24 performance sail plan and buoyant amae, a full battened man is optional. Tri-Star 24 flush deck design gives you the comfort of a spacious deck that is easy to move about on. A roomy cockpit to make sailing leisurable and enjoyable in all sailing conditions. Tri-Star's flush deck unitized construction gives double berth accommodations in the wings not found on any design it's size, but don't try to sit up in them. The main hull is comfortably set up with a full galley and either "Tri-Star four place dinette• or a two place dinette and settee may be installed. Head room in the main bull galley is 5'5" with the hatch closed and 6'4" head room with the "Pop Top" hatch that has removable side curtains for all weather enjoyment. There is a large passage forward, where there may be double berth with a water closet under. Aft under the cockpit there may be a berth or a light inboard installed.

17', the hinging making the two inch difference per side.

Tri-Star 24 now has two options to make its <u>accommodations</u> <u>unsurpassed</u> for a design of her size. First, there is the UNDER WING FLARE ad ng enjoyable and functional space to the interior accommodations. Second, there is the CABIN MODEL option which gives you a 24' tri with 6'1" headroom without breaking up Tri-Star 24 flush deck and its flowing lines.