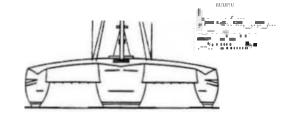

Tri-Star 24 has the option of being trailerable at a 8'6" width. Whenever being trailered the hull may be used as a camper, with the bunk areas being closed off with plywood plugs. The amas are easily folded up on to the deck by hand or using a "A" frame. The fold joint is sealed with a over-hang and foam seal plus an inexpensive air seal. Trailering beam 16'8", non-trailerable beam

17', the hinging making the two inch difference per side.

Tri-Star 24 now has two options to make its <u>accommodations</u> <u>unsurpassed</u> for a design of her size. First, there is the UNDER WING FLARE ad ng enjoyable and functional space to the interior accommodations. Second, there is the CABIN MODEL option which gives you a 24' tri with 6'1" headroom without breaking up Tri-Star 24 flush deck and its flowing lines.